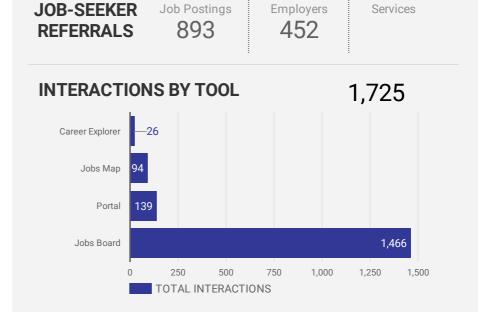

#### Source:

Job search data is collected from user interactions with the job finding tools on the www.workforceplanninghamilton.ca website. Location data is collected by Google Analytics and cannot be filtered using the age range, gender or tool filters at the top of the page.