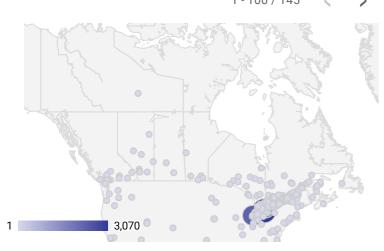

## JOB SEARCH TRAFFIC BY LOCATION

|     | City            | Users          | Pageviews • |
|-----|-----------------|----------------|-------------|
| 1.  | Hamilton        | 164            | 1,220       |
| 2.  | Toronto         | 110            | 274         |
| 3.  | (not set)       | 23             | 29          |
| 4.  | Greater Napanee | 1              | 27          |
| 5.  | Fort Erie       | 3              | 26          |
| 6.  | Brampton        | 7              | 23          |
| 7.  | Milton          | 3              | 21          |
| 8.  | Burlington      | 4              | 16          |
| 9.  | Montreal        | 8              | 15          |
| 10. | Woodstock       | 2              | 14          |
| 11. | Mississauga     | 11             | 14          |
| 12. | Kolkata         | 2              | 13          |
| 13. | Ottawa          | 7              | 13          |
| 14. | Kitchener       | 3              | 13          |
| 15. | Quebec City     | 13             | 13          |
| 16. | Oakville        | 4              | 12          |
| 17. | Dublin          | 6              | 11          |
| 18. | Wroclaw         | 1              | 10          |
| 19. | Lagos           | 4              | 9           |
| ^^  | 5               | -<br>1 - 100 / | 145 <       |

#### Source:

Job search data is collected from user interactions with the job finding tools on the www.workforceplanninghamilton.ca website. Location data is collected by Google Analytics and cannot be filtered using the age range, gender or tool filters at the top of the page.