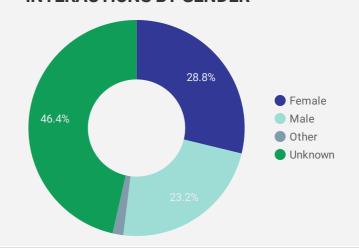

# INTERACTIONS BY GENDER

#### Source:

Job search data is collected from user interactions with the job finding tools on the www.workforceplanninghamilton.ca website. Location data is collected by Google Analytics and cannot be filtered using the age range, gender or tool filters at the top of the page.