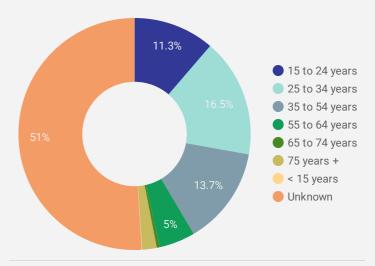

#### INTERACTIONS BY AGE GROUP

#### Source:

Job search data is collected from user interactions with the job finding tools on the www.workforceplanninghamilton.ca website. Location data is collected by Google Analytics and cannot be filtered using the age range, gender or tool filters at the top of the page.