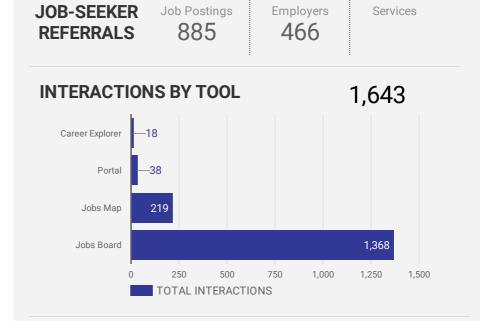

# **JOB SEARCH REPORT - DECEMBER 2022**

Page 1 of 2 | Who are the people looking for work?

Monthly Users

**FILTER** 

**AGE GROUP** 

**GENDER** 

**TOOL** 

**TOOL** 