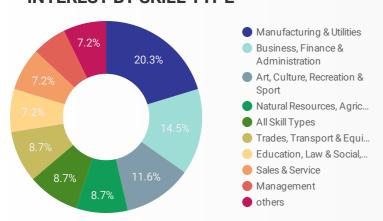

ton            | 2         | 7           |
| 16. | Montreal            | 4         | 6           |
| 17. | Kitchener           | 2         | 6           |
| 18. | Cebu City           | 1         | 5           |
| 19. | Grimsby             | 2         | 5           |
| 22  |                     | 1 - 100 / | 102 < >     |





#### INTERACTIONS BY AGE GROUP



# **INTERACTIONS BY GENDER**



#### Source:

Job search data is collected from user interactions with the job finding tools on the www.workforceplanninghamilton.ca website. Location data is collected by Google Analytics and cannot be filtered using the age range, gender or tool filters at the top of the page.













**FILTER** 

Page 2 of 2 | What kind of jobs are people looking for?

**GENDER** 

# **INTEREST BY SKILL TYPE**



**AGE GROUP** 

# INTEREST BY SKILL LEVEL



## **INTEREST BY JOB TYPE**



## **INTEREST BY JOB DURATION**



# **TOP EMPLOYERS & AGENCIES**

| EMPLOYER                           | P08          | STINGS | 7 |
|------------------------------------|--------------|--------|---|
| Hamilton Health Sciences           |              | 28     |   |
| McMaster University - Hamilton, ON |              | 25     |   |
| St Joseph's Healthcare Hamilton    |              | 22     |   |
| Randstad                           |              | 21     |   |
| City of Hamilton                   |              | 20     |   |
| Acara Solutions                    |              | 15     |   |
| ABL Employment                     |              | 12     |   |
| Mohawk College                     |