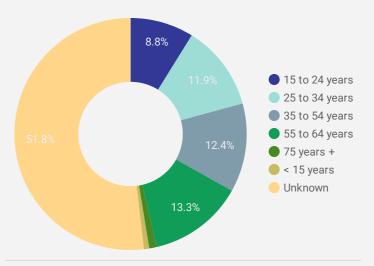

| 5         | 12          |
| 8.  | Ottawa              | 4         | 10          |
| 9.  | Dublin              | 6         | 10          |
| 10. | Kincardine          | 1         | 9           |
| 11. | Vaughan             | 4         | 8           |
| 12. | Niagara-on-the-Lake | 2         | 8           |
| 13. | Daytona Beach       | 1         | 8           |
| 14. | Kyiv                | 2         | 8           |
| 15. | Brampton            | 2         | 7           |
| 16. | Montreal            | 4         | 6           |
| 17. | Kitchener           | 2         | 6           |
| 18. | Cebu City           | 1         | 5           |
| 19. | Grimsby             | 2         | 5           |
| 22  |                     | 1 - 100 / | 102 < >     |





#### INTERACTIONS BY AGE GROUP



# **INTERACTIONS BY GENDER**



#### Source:

Job search data is collected from user interactions with the job finding tools on the www.workforceplanninghamilton.ca website. Location data is collected by Google Analytics and cannot be filtered using the age range, gender or tool filters at the top of the page.













**FILTER** 

Page 2 of 2 | What kind of jobs are people looking for?

**GENDER** 

# **INTEREST BY SKILL TYPE**



**AGE GROUP** 

# INTEREST BY SKILL LEVEL



## **INTEREST BY JOB TYPE**



## **INTEREST BY JOB DURATION**



# **TOP EMPLOYERS & AGENCIES**

| EMPLOYER                           | P08          | STINGS | 7 |
|------------------------------------|--------------|--------|---|
| Hamilton Health Sciences           |              | 28     |   |
| McMaster Uni