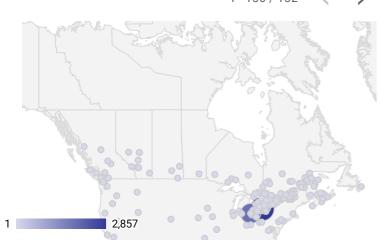

#### JOB SEARCH TRAFFIC BY LOCATION

|     | City                | Users     | Pageviews * |
|-----|---------------------|-----------|-------------|
| 1.  | Hamilton            | 125       | 952         |
| 2.  | Toronto             | 67        | 281         |
| 3.  | (not set)           | 17        | 21          |
| 4.  | Brantford           | 3         | 17          |
| 5.  | St. Catharines      | 4         | 16          |
| 6.  | Oakville            | 3         | 15          |
| 7.  | Mississauga         | 5         | 12          |
| 8.  | Ottawa              | 4         | 10          |
| 9.  | Dublin              | 6         | 10          |
| 10. | Kincardine          | 1         | 9           |
| 11. | Vaughan             | 4         | 8           |
| 12. | Niagara-on-the-Lake | 2         | 8           |
| 13. | Daytona Beach       | 1         | 8           |
| 14. | Kyiv                | 2         | 8           |
| 15. | Brampton            | 2         | 7           |
| 16. | Montreal            | 4         | 6           |
| 17. | Kitchener           | 2         | 6           |
| 18. | Cebu City           | 1         | 5           |
| 19. | Grimsby             | 2         | 5           |
| 22  |                     | 1 - 100 / | 102 < >     |

#### Source:

Job search data is collected from user interactions with the job finding tools on the www.workforceplanninghamilton.ca website. Location data is collected by Google Analytics and cannot be filtered using the age range, gender or tool filters at the top of the page.