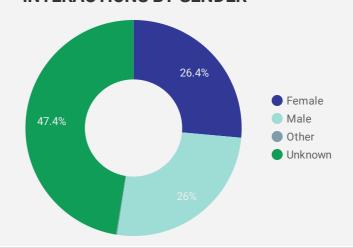

|
| 8.  | Ottawa              | 4         | 10          |
| 9.  | Dublin              | 6         | 10          |
| 10. | Kincardine          | 1         | 9           |
| 11. | Vaughan             | 4         | 8           |
| 12. | Niagara-on-the-Lake | 2         | 8           |
| 13. | Daytona Beach       | 1         | 8           |
| 14. | Kyiv                | 2         | 8           |
| 15. | Brampton            | 2         | 7           |
| 16. | Montreal            | 4         | 6           |
| 17. | Kitchener           | 2         | 6           |
| 18. | Cebu City           | 1         | 5           |
| 19. | Grimsby             | 2         | 5           |
| 22  |                     | 1 - 100 / | 102 < >     |





#### INTERACTIONS BY AGE GROUP



# **INTERACTIONS BY GENDER**



#### Source:

Job search data is collected from user interactions with the job finding tools on the www.workforceplanninghamilton.ca website. Location data is collected by Google Analytics and cannot be filtered using the age range, gender or tool filters at the top of the page.













**FILTER** 

Page 2 of 2 | What kind of jobs are people looking for?

**GENDER** 

# **INTEREST BY SKILL TYPE**



**AGE GROUP** 

# INTEREST BY SKILL LEVEL



## **INTEREST BY JOB TYPE**



## **INTEREST BY JOB DURATION**



# **TOP EMPLOYERS & AGENCIES**

| EMPLOYER                           | P08          | STINGS | 7 |
|------------------------------------|--------------|--------|---|
| Hamilton Health Sciences           |              | 28     |   |
| McMaster University - Hamilton, ON |