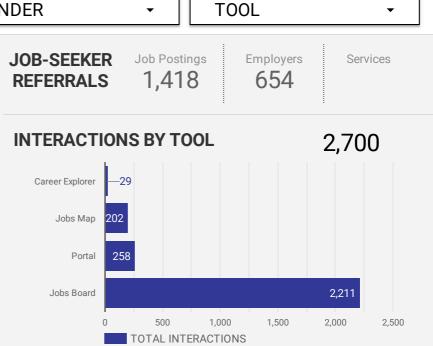

# **JOB SEARCH REPORT - NOVEMBER 2022**

Page 2 of 2 | What kind of jobs are people looking for?

▼

Monthly Users 548

**★** 5.0%

FILTER

```
AGE GROUP
```

GENDER

TOOL