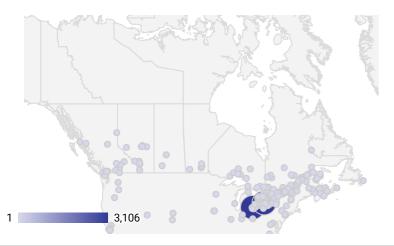

## JOB SEARCH TRAFFIC BY LOCATION

|     | City        | Users | Pageviews 🔹 |
|-----|-------------|-------|-------------|
| 1.  | Hamilton    | 170   | 1,627       |
| 2.  | Toronto     | 106   | 391         |
| 3.  | (not set)   | 27    | 51          |
| 4.  | Brampton    | б     | 46          |
| 5.  | Mississauga | 10    | 44          |
| 6.  | Burlington  | 4     | 30          |
| 7.  | Simcoe      | 2     | 30          |
| 8.  | Quebec City | 24    | 25          |
| 9.  | London      | 10    | 24          |
| 10. | Windsor     | б     | 24          |
| 11. | Chibougamau | 1     | 23          |
| 12. | Acheres     | 2     | 20          |
| 13. | Tangier     | 2     | 17          |
| 14. | Cobourg     | 1     | 17          |
| 15. | Dublin      | 11    | 16          |
| 16. | Waterloo    | 3     | 12          |
| 17. | Oakville    | 6     | 12          |
| 18. | Surrey      | 6     | 10          |
| 19. | Brantford   | 5     | 9           |
| ~~  | <u></u>     | ^     | ^           |

#### Source:

Job search data is collected from user interactions with the job finding tools on the www.workforceplanninghamilton.ca website. Location data is collected by Google Analytics and cannot be filtered using the age range, gender or tool filters at the top of the page.